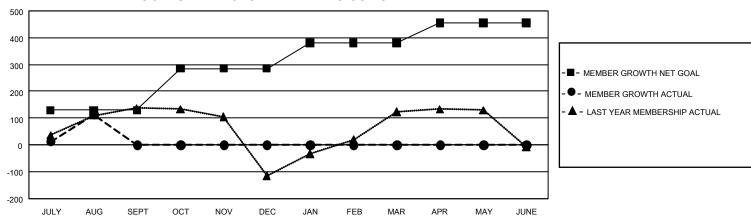

## GMT Constitutional Area 5 - E, Group P

REPORT DOES NOT INCLUDE CLUBS IN UNDISTRICTED AREAS.

| Clubs                 |               |           |               | Members               |                          |                         |                                              |
|-----------------------|---------------|-----------|---------------|-----------------------|--------------------------|-------------------------|----------------------------------------------|
| RESULTS FOR 2022-2023 |               |           |               | RESULTS FOR 2022-2023 |                          |                         |                                              |
| QUARTER               | NEW CLUB GOAL | NEW CLUBS | DROPPED CLUBS | QUARTER MI            | EMBER GROWTH NET<br>GOAL | MEMBER GROWTH<br>ACTUAL | DROPPED MEMBERS ACTUAL (including transfers) |
| JULY/AUG/SEPT         | 12            | 4         | 4             | JULY/AUG/SEP1         | T 130                    | 260                     | 132                                          |
| OCT/NOV/DEC           | 12            | 0         | 0             | OCT/NOV/DEC           | 155                      | 0                       | 0                                            |
| JAN/FEB/MAR           | 6             | 0         | 0             | JAN/FEB/MAR           | 95                       | 0                       | 0                                            |
| APR/MAY/JUNE          | 3             | 0         | 0             | APR/MAY/JUNE          | 75                       | 0                       | 0                                            |

## GOALS AND ACTUAL MEMBERS CUMULATIVE

| DROPPED CLUBS: 4 |     | 52 CLUBS OF 308 ADDED 1 OR | GENDER DISTRIBUTION                 |                |  |
|------------------|-----|----------------------------|-------------------------------------|----------------|--|
|                  |     | MORE NEW MEMBERS           | MALE 3,625 (49.23%)                 |                |  |
|                  |     |                            | FEMALE                              | 3,738 (50.77%) |  |
| DROPPED MEMBERS  |     |                            | NON BINARY                          | 0 (0.00%)      |  |
| DECEASED         | 7   |                            | PREFER NOT TO ANSWER                | 0 (0.00%)      |  |
| CLUB CANCELLED   | 0   |                            | TOTAL FAMILY UNIT MEMBERS           | 5 543          |  |
| OTHER            | 125 | CLICK HERE FOR             | TOTAL TARMET GATT INCIDENCE         |                |  |
| TOTAL            | 132 | CUMULATIVE MEMBERSHIP DATA | FAMILY MEMBERS PAYING HALF DUES 293 |                |  |