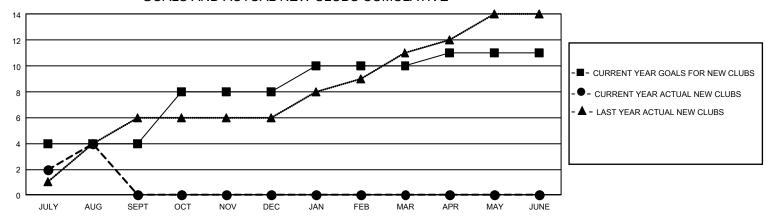

## GMT Constitutional Area 5 - E, Group P

REPORT DOES NOT INCLUDE CLUBS IN UNDISTRICTED AREAS.

| Clubs                 |               |           |               | Members               |                          |                         |                                              |
|-----------------------|---------------|-----------|---------------|-----------------------|--------------------------|-------------------------|----------------------------------------------|
| RESULTS FOR 2022-2023 |               |           |               | RESULTS FOR 2022-2023 |                          |                         |                                              |
| QUARTER               | NEW CLUB GOAL | NEW CLUBS | DROPPED CLUBS | QUARTER MI            | EMBER GROWTH NET<br>GOAL | MEMBER GROWTH<br>ACTUAL | DROPPED MEMBERS ACTUAL (including transfers) |
| JULY/AUG/SEPT         | 12            | 4         | 4             | JULY/AUG/SEP1         | T 130                    | 260                     | 132                                          |
| OCT/NOV/DEC           | 12            | 0         | 0             | OCT/NOV/DEC           | 155                      | 0                       | 0                                            |
| JAN/FEB/MAR           | 6             | 0         | 0             | JAN/FEB/MAR           | 95                       | 0                       | 0                                            |
| APR/MAY/JUNE          | 3             | 0         | 0             | APR/MAY/JUNE          | 75                       | 0                       | 0                                            |

## GOALS AND ACTUAL NEW CLUBS CUMULATIVE